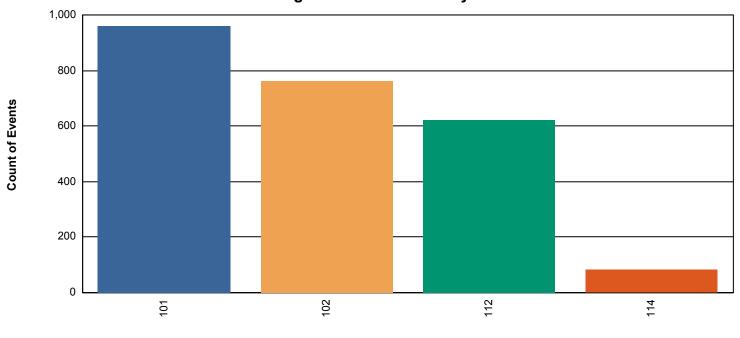

### **Road Ranger Assisted Events By Vehicle**

| Road Ranger Vehicle | Events |
|---------------------|--------|
| 101                 | 959    |
| 102                 | 762    |
| 112                 | 623    |
| 114                 | 84     |
| Total Events*       | 2,427  |

\*Multiple vehicles may attend one event. As a result, totaling the "Events" column may produce a value larger than the total number of events.

Report Template version 1.2

### **Road Ranger Assisted Events By Vehicle**

Report Template version 1.2