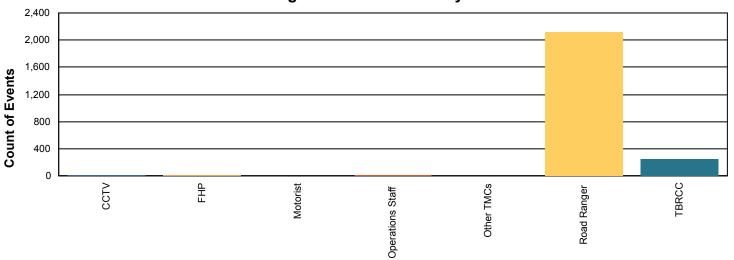

#### **Road Ranger Assisted Events By Notifier**

| Notifier Agency  | Events | %      |
|------------------|--------|--------|
| сстv             | 12     | 0.5%   |
| FHP              | 20     | 0.8%   |
| Motorist         | 2      | 0.1%   |
| Operations Staff | 22     | 0.9%   |
| Other TMCs       | 5      | 0.2%   |
| Road Ranger      | 2,119  | 87.3%  |
| TBRCC            | 247    | 10.2%  |
| Total            | 2,427  | 100.0% |

### **Road Ranger Assisted Events By Notifier**

**Notifier** 

Report Template version 1.2