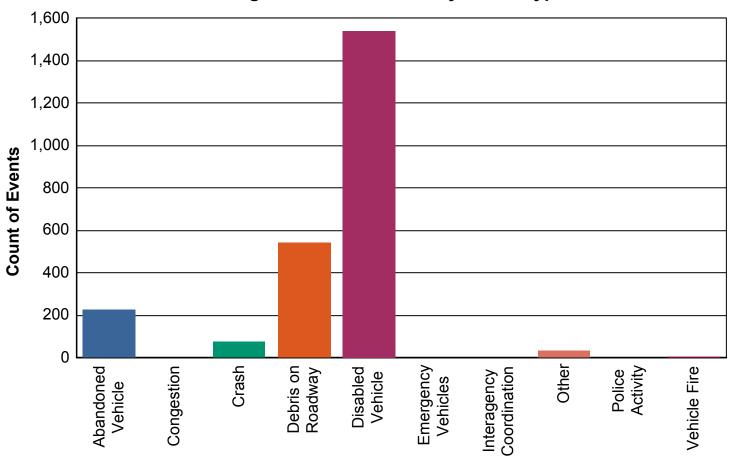

### **Road Ranger Assisted Events By Event Type**

| Event Type               | Events | %      |
|--------------------------|--------|--------|
| Abandoned Vehicle        | 229    | 9.4%   |
| Congestion               | 1      | 0.0%   |
| Crash                    | 74     | 3.0%   |
| Debris on Roadway        | 542    | 22.3%  |
| Disabled Vehicle         | 1,540  | 63.5%  |
| Emergency Vehicles       | 1      | 0.0%   |
| Interagency Coordination | 2      | 0.1%   |
| Other                    | 32     | 1.3%   |
| Police Activity          | 1      | 0.0%   |
| Vehicle Fire             | 5      | 0.2%   |
| Total                    | 2,427  | 100.0% |

### Road Ranger Assisted Events By Event Type

**Event Type** 

Report Template version 1.2