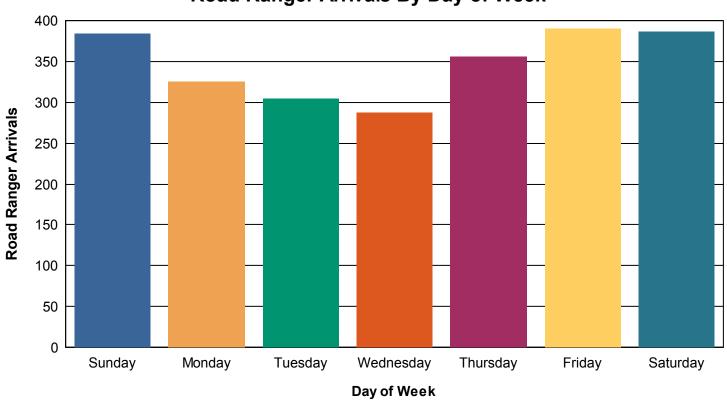

### Road Ranger Arrivals By Day of Week

|             | Road Ranger Arrivals |        |             |
|-------------|----------------------|--------|-------------|
| Day of Week | Tota                 | al %   | Per Day Avg |
| Sunday      | 384                  | 15.8%  | 29.5        |
| Monday      | 326                  | 13.4%  | 27.2        |
| Tuesday     | 305                  | 12.5%  | 23.5        |
| Wednesday   | 287                  | 11.8%  | 22.1        |
| Thursday    | 356                  | 14.6%  | 27.4        |
| Friday      | 390                  | 16.0%  | 30.0        |
| Saturday    | 386                  | 15.9%  | 29.7        |
| Total:      | 2,434                | 100.0% | 27.0        |

### **Road Ranger Arrivals By Day of Week**

Report Template version 1.2