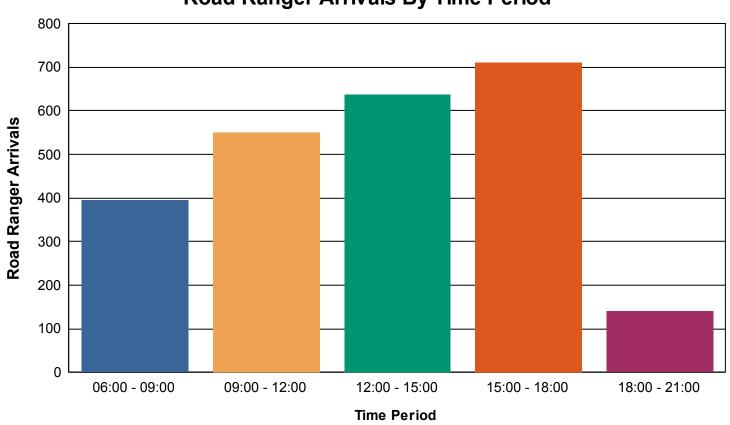

### **Road Rangers Arrivals By Time Period**

| Time Period   | Road<br>Rangers<br>Arrivals |        |
|---------------|-----------------------------|--------|
| 06:00 - 09:00 | 394                         | 16.2%  |
| 09:00 - 12:00 | 551                         | 22.6%  |
| 12:00 - 15:00 | 638                         | 26.2%  |
| 15:00 - 18:00 | 711                         | 29.2%  |
| 18:00 - 21:00 | 140                         | 5.8%   |
| Total         | 2,434                       | 100.0% |

### **Road Ranger Arrivals By Time Period**

Report Template version 1.2