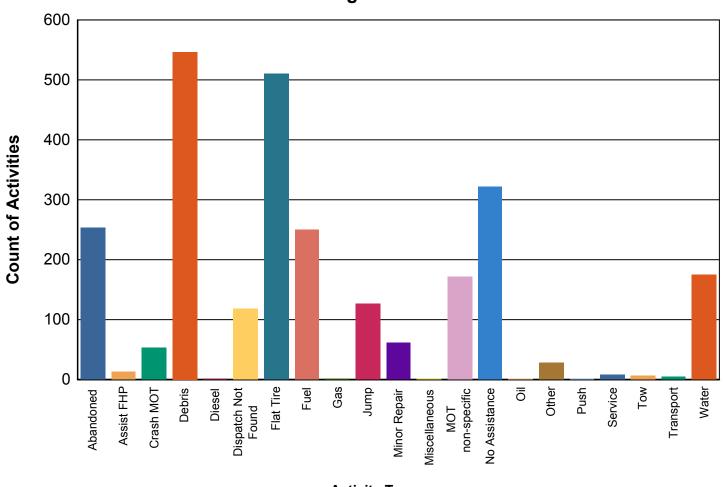

### **Road Ranger Activities**

| Road Ranger Activity | Activities | %      |
|----------------------|------------|--------|
| Abandoned            | 253        | 9.5%   |
| Assist FHP           | 13         | 0.5%   |
| Crash MOT            | 53         | 2.0%   |
| Debris               | 547        | 20.6%  |
| Diesel               | 1          | 0.0%   |
| Dispatch Not Found   | 118        | 4.4%   |
| Flat Tire            | 510        | 19.2%  |
| Fuel                 | 250        | 9.4%   |
| Gas                  | 2          | 0.1%   |
| Jump                 | 127        | 4.8%   |
| Minor Repair         | 61         | 2.3%   |
| Miscellaneous        | 1          | 0.0%   |
| MOT non-specific     | 172        | 6.5%   |
| No Assistance        | 322        | 12.1%  |
| Oil                  | 1          | 0.0%   |
| Other                | 28         | 1.1%   |
| Push                 | 2          | 0.1%   |
| Service              | 9          | 0.3%   |
| Tow                  | 7          | 0.3%   |
| Transport            | 6          | 0.2%   |
| Water                | 175        | 6.6%   |
| Total                | 2,658      | 100.0% |

### **Road Ranger Activities**

**Activity Type**